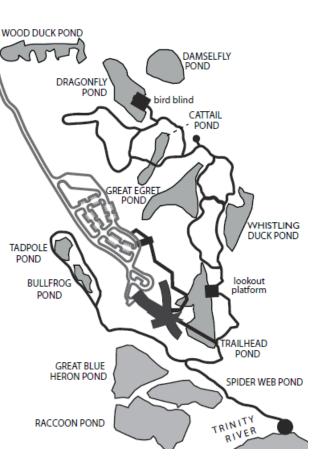

## TRINITY RIVER Audubon CENTER

e-Bird data:

Time survey started: \_\_\_\_\_

Time survey completed: \_\_\_\_\_

Number of people in group: \_\_\_\_\_

Trinity River Audubon Center Trail Map