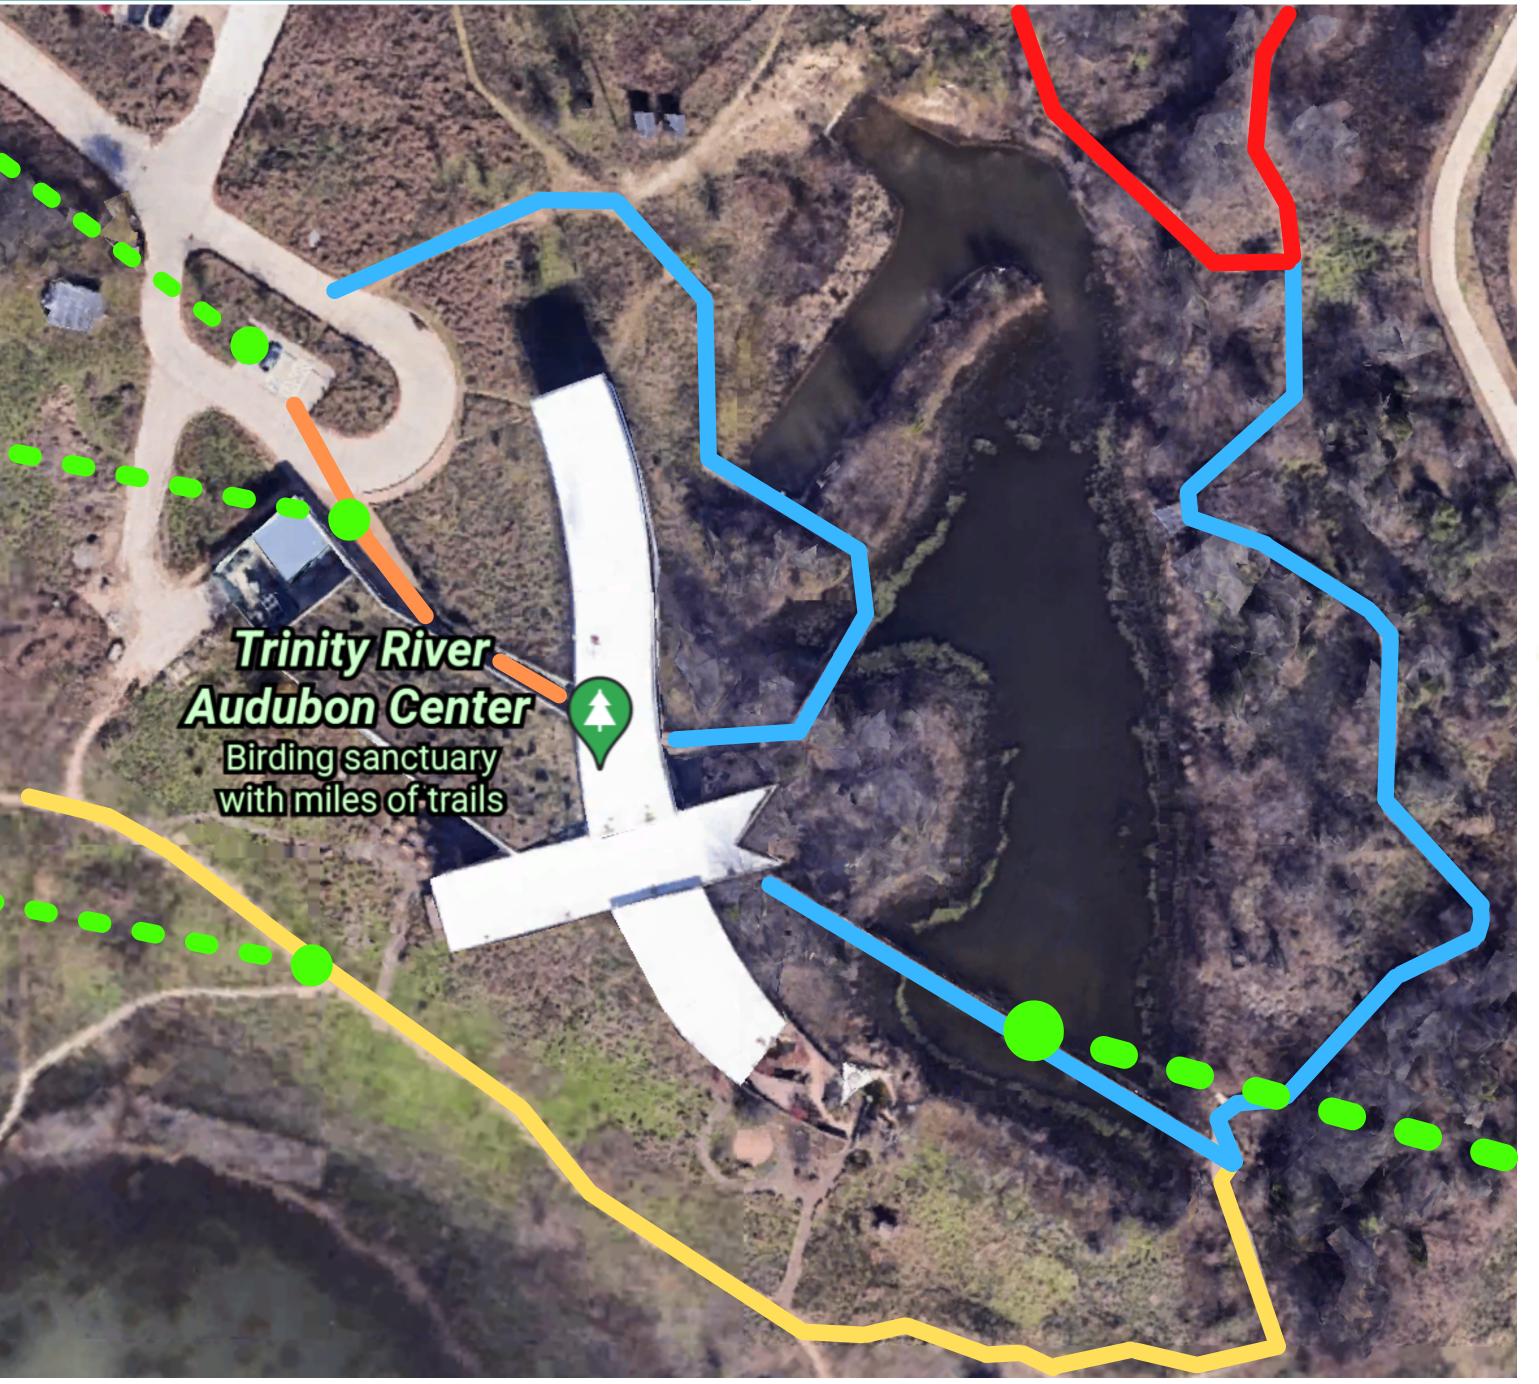

**Parking lot Entry** Forest Trail (.38 miles) Prairie Trail (.17 miles) Wetland Trail (.75 miles)

600 FT

Trinity River Audubon Center